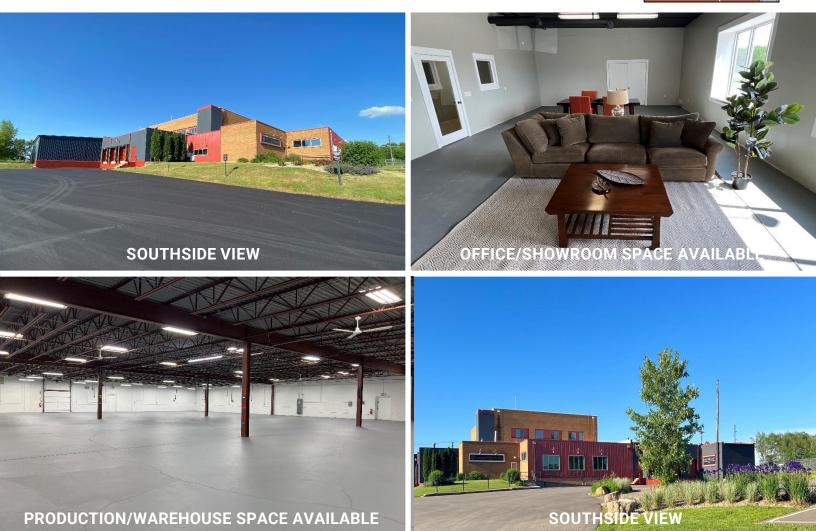

## IMPROVEMENTS COMING! 60,000 SF BUILDING

#### OFFICE/SHOWROOM/WAREHOUSE

- New Windows, Entries and Signage Coming
- New Asphalt Drives and Parking
- 480 Volt Three Phase Power
- Dock & Drive In Doors
- Possible Outside Storage

FOR MORE INFORMATION CONTACT: Kevin J. LaCasse | 651.216.4858 | klacasse@greystone-commercial.com