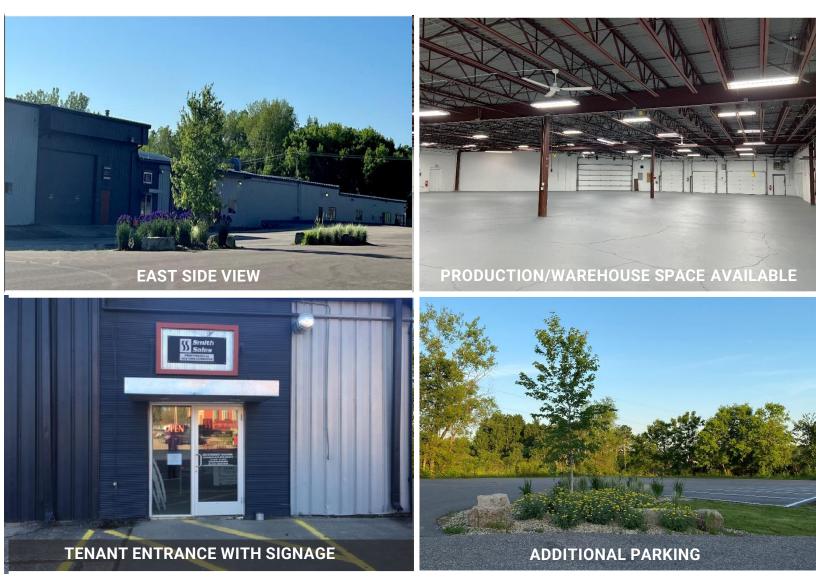

## IMPROVEMENTS COMING! 60,000 SF BUILDING

#### OFFICE/SHOWROOM/WAREHOUSE

- New Windows, Entries and Signage Coming
- New Asphalt Drives and Parking
- 480 Volt Three Phase Power
- Dock & Drive In Doors
- Possible Outside Storage

FOR MORE INFORMATION CONTACT: Kevin J. LaCasse | 651.216.4858 | klacasse@greystone-commercial.com