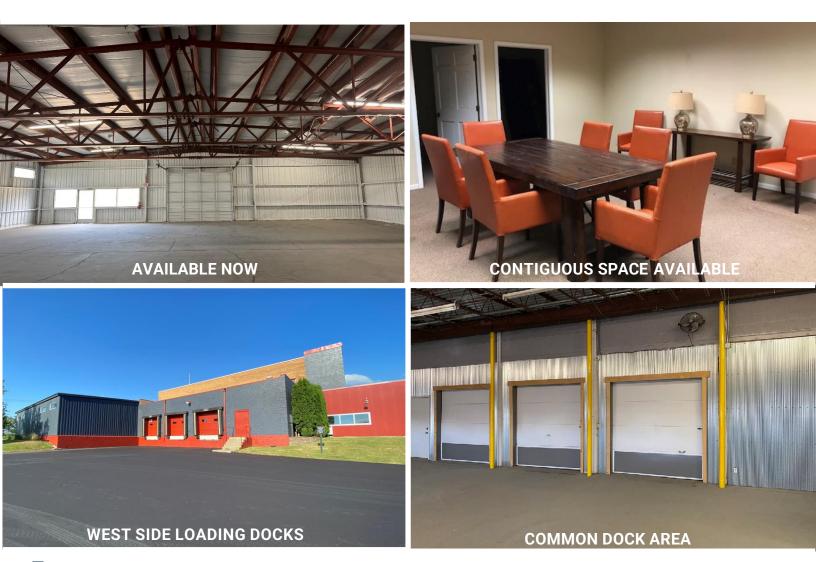

## DAIRYLAND BUILDING

#### **OFFICE/SHOWROOM/PRODUCTION**

- Two Story Multi-Tenant Building With Elevator
- New Tenant Entrances and Windows
- New Asphalt Drives and Parking Areas
- 480 Volt Three Phase Power
- Dock & Drive In Doors

FOR MORE INFORMATION CONTACT: **Kevin J. LaCasse** <u>|651.216.4858|klacasse@greystone-commercial.com</u>