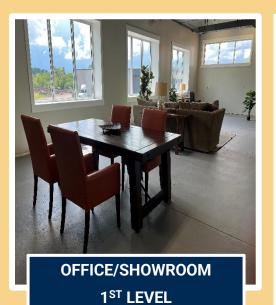

## DAIRYLAND BUILDING

#### **OFFICE/SHOWROOM/PRODUCTION**

- Two Story Multi-Tenant Building With Elevator
- New Tenant Entrances and Windows
- New Asphalt Drives and Parking Areas
- 480 Volt Three Phase Power
- Dock & Drive In Doors