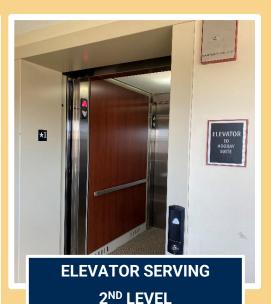

## DAIRYLAND BUILDING

#### **OFFICE/SHOWROOM/PRODUCTION**

- Two Story Multi-Tenant Building With Elevator
- New Tenant Entrances and Windows
- New Asphalt Drives and Parking Areas
- 480 Volt Three Phase Power
- Dock & Drive In Doors